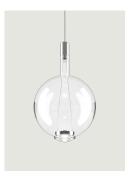

# Sky-Fall Round, *Design by* Studio Italia Design

#### Model Sky-Fall Round medium

In Sky–Fall, the traditional glass processing techniques embrace the most advanced LED technologies. The shape of Sky–Fall captures the imagination in its reminiscence of ancient decanters in precious blown glass. Its function amazes thanks to the innovative double LED source that diffuses direct and indirect light. Available in two sizes and in four finishes, and in 2700 or 3000 K\* light colour temperature versions, Sky–Fall decorates both when it is on and when it is off. Now added to the family is the new Sky-Fall Round: a further variant featuring a spherically shaped diffuser available in two sizes and four finishes, including the new, precious golden sage. The new finish also extends to Sky-Fall in both sizes.

### Options of Sky-Fall Round

Sky-Fall Round large