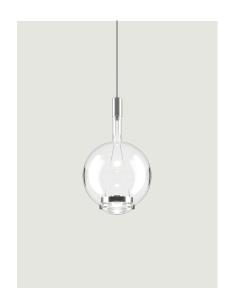

# Sky-Fall Round, *Design by* Studio Italia Design

#### Model Sky-Fall Round medium

In Sky–Fall, the traditional glass processing techniques embrace the most advanced LED technologies. The shape of Sky–Fall captures the imagination in its reminiscence of ancient decanters in precious blown glass. Its function amazes thanks to the innovative double LED source that diffuses direct and indirect light. Available in two sizes and in four finishes, and in 2700 or 3000 K\* light colour temperature versions, Sky–Fall decorates both when it is on and when it is off. Now added to the family is the new Sky-Fall Round: a further variant featuring a spherically shaped diffuser available in two sizes and four finishes, including the new, precious golden sage. The new finish also extends to Sky-Fall in both sizes.