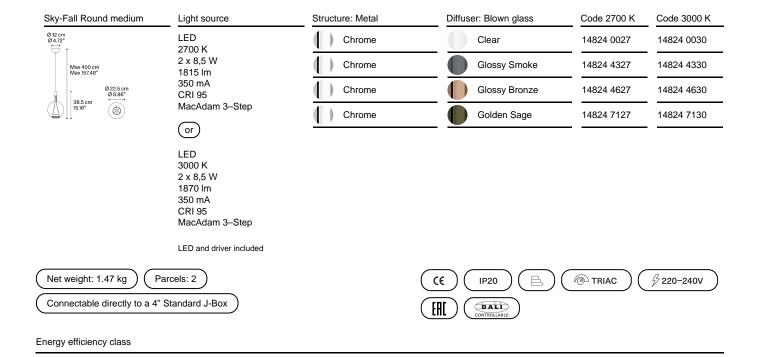

#### Model Sky-Fall Round medium

In Sky–Fall, the traditional glass processing techniques embrace the most advanced LED technologies. The shape of Sky–Fall captures the imagination in its reminiscence of ancient decanters in precious blown glass. Its function amazes thanks to the innovative double LED source that diffuses direct and indirect light. Available in two sizes and in four finishes, and in 2700 or 3000 K\* light colour temperature versions, Sky–Fall decorates both when it is on and when it is off. Now added to the family is the new Sky-Fall Round: a further variant featuring a spherically shaped diffuser available in two sizes and four finishes, including the new, precious golden sage. The new finish also extends to Sky-Fall in both sizes.

#### Ecodesign Regulation

The LED driver contained in this fixture must only be replaced by themanufacturer, its support service orsimilarly qualified personnel

The LED-only light source contained inthis fixture must only be replaced by the manufacturer, its support service or similarly qualified personnel.