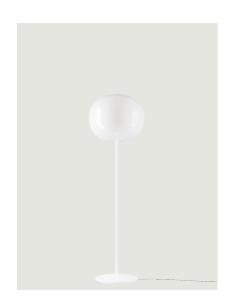

## LODES

Volum short 29, Design by Snøhetta

## Model Volum short 42

Volum celebrates the elegance of simplicity with a series of lamps that, in their similar yet intimately different shapes, complement each other in poetic compositions that narrate an all-round illumination, tailored for various functions and uses. Behind its apparent simplicity, the collection designed in collaboration with architectural firm Snøhetta conceals a complex technical achievement, paying homage to the ancient glassblowing technique that gives life to naturally imperfect shapes. The blown glass spheres of the diffuser, available in diameters of 14, 22, 29, and 42 cm, feature a glossy white finish that evenly radiates light.