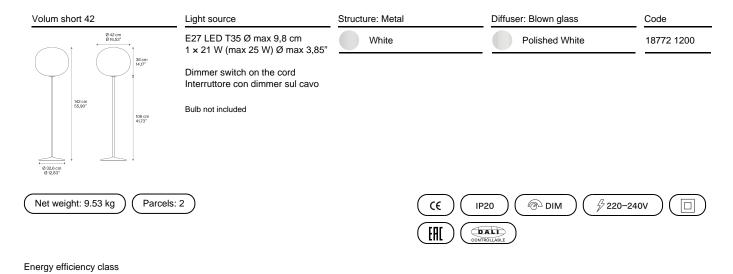

## Model Volum short 42

Volum celebrates the elegance of simplicity with a series of lamps that, in their similar yet intimately different shapes, complement each other in poetic compositions that narrate an all-round illumination, tailored for various functions and uses. Behind its apparent simplicity, the collection designed in collaboration with architectural firm Snøhetta conceals a complex technical achievement, paying homage to the ancient glassblowing technique that gives life to naturally imperfect shapes. The blown glass spheres of the diffuser, available in diameters of 14, 22, 29, and 42 cm, feature a glossy white finish that evenly radiates light.