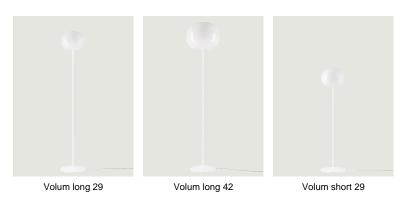

## LODES

Volum short 29, Design by Snøhetta

## Model Volum short 42

Volum celebrates the elegance of simplicity with a series of lamps that, in their similar yet intimately different shapes, complement each other in poetic compositions that narrate an all-round illumination, tailored for various functions and uses. Behind its apparent simplicity, the collection designed in collaboration with architectural firm Snøhetta conceals a complex technical achievement, paying homage to the ancient glassblowing technique that gives life to naturally imperfect shapes. The blown glass spheres of the diffuser, available in diameters of 14, 22, 29, and 42 cm, feature a glossy white finish that evenly radiates light.







## Options of Volum short 29