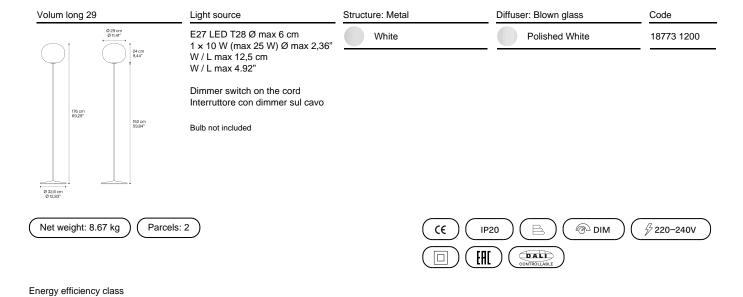

## Model Volum long 29

Volum celebrates the elegance of simplicity with a series of lamps that, in their similar yet intimately different shapes, complement each other in poetic compositions that narrate an all-round illumination, tailored for various functions and uses. Behind its apparent simplicity, the collection designed in collaboration with architectural firm Snøhetta conceals a complex technical achievement, paying homage to the ancient glassblowing technique that gives life to naturally imperfect shapes. The blown glass spheres of the diffuser, available in diameters of 14, 22, 29, and 42 cm, feature a glossy white finish that evenly radiates light.