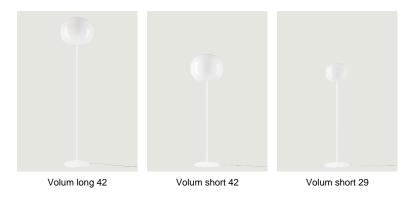

## LODES

Volum short 29, Design by Snøhetta

## Model Volum long 29

Volum celebrates the elegance of simplicity with a series of lamps that, in their similar yet intimately different shapes, complement each other in poetic compositions that narrate an all-round illumination, tailored for various functions and uses. Behind its apparent simplicity, the collection designed in collaboration with architectural firm Snøhetta conceals a complex technical achievement, paying homage to the ancient glassblowing technique that gives life to naturally imperfect shapes. The blown glass spheres of the diffuser, available in diameters of 14, 22, 29, and 42 cm, feature a glossy white finish that evenly radiates light.







## Options of Volum short 29