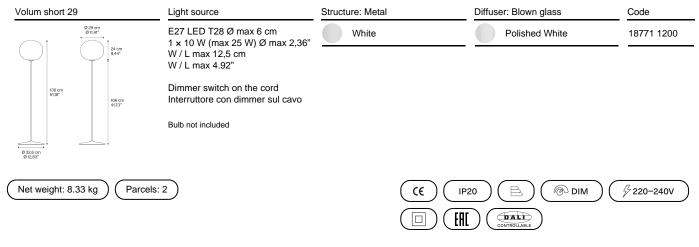

## Model Volum short 29

Volum celebrates the elegance of simplicity with a series of lamps that, in their similar yet intimately different shapes, complement each other in poetic compositions that narrate an all-round illumination, tailored for various functions and uses. Behind its apparent simplicity, the collection designed in collaboration with architectural firm Snøhetta conceals a complex technical achievement, paying homage to the ancient glassblowing technique that gives life to naturally imperfect shapes. The blown glass spheres of the diffuser, available in diameters of 14, 22, 29, and 42 cm, feature a glossy white finish that evenly radiates light.