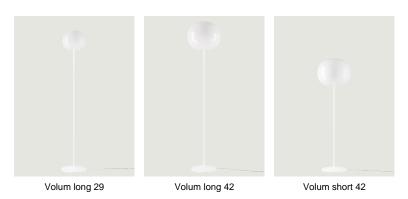

## LODES

Volum short 29, Design by Snøhetta

## Model Volum short 29

Volum celebrates the elegance of simplicity with a series of lamps that, in their similar yet intimately different shapes, complement each other in poetic compositions that narrate an all-round illumination, tailored for various functions and uses. Behind its apparent simplicity, the collection designed in collaboration with architectural firm Snøhetta conceals a complex technical achievement, paying homage to the ancient glassblowing technique that gives life to naturally imperfect shapes. The blown glass spheres of the diffuser, available in diameters of 14, 22, 29, and 42 cm, feature a glossy white finish that evenly radiates light.





Energy efficiency class



## Options of Volum short 29