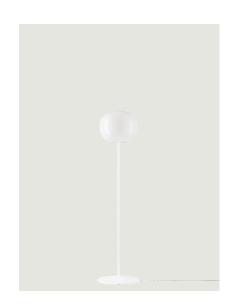

## Model Volum short 29

Volum celebrates the elegance of simplicity with a series of lamps that, in their similar yet intimately different shapes, complement each other in poetic compositions that narrate an all-round illumination, tailored for various functions and uses. Behind its apparent simplicity, the collection designed in collaboration with architectural firm Snøhetta conceals a complex technical achievement, paying homage to the ancient glassblowing technique that gives life to naturally imperfect shapes. The blown glass spheres of the diffuser, available in diameters of 14, 22, 29, and 42 cm, feature a glossy white finish that evenly radiates light.