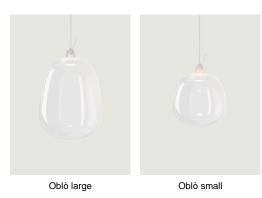

## Model Oblò medium

*Oblò* is a pendant lamp with a distinctly decorative character that combines Lodes' expertise in versatile and modular lighting solutions with the unique and distinctive personality of Paola Navone – OTTO Studio. With its playful spirit and numerous references to the sea and the nautical world, Oblò evokes marine imagery and offers new insights into the use of Pyrex in lighting, shaping it like a liquid material into the product's fluid silhouette.