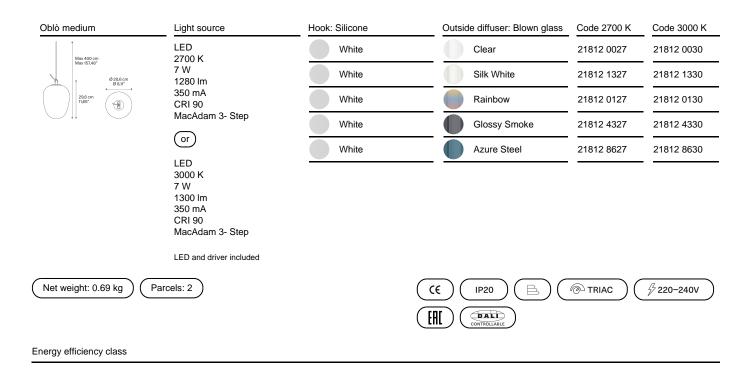

# LODES

## Oblò, Design by Paola Navone

## Model Oblò medium

*Oblò* is a pendant lamp with a distinctly decorative character that combines Lodes' expertise in versatile and modular lighting solutions with the unique and distinctive personality of Paola Navone – OTTO Studio. With its playful spirit and numerous references to the sea and the nautical world, Oblò evokes marine imagery and offers new insights into the use of Pyrex in lighting, shaping it like a liquid material into the product's fluid silhouette.







#### Ecodesign Regulation

The LED driver contained in this fixture must only be replaced by themanufacturer, its support service orsimilarly qualified personnel.



The light source contained in this device must only be replaced by the manufacturer or by the latter's assistance service or by equally specialised personnel.

Cluster suspension lamps must be installed on a canopy: find out more on lodes.com/en/canopies

## Options of Oblò



Lodes, via Pialoi 32, 30020 Marcon (Venezia) Italy