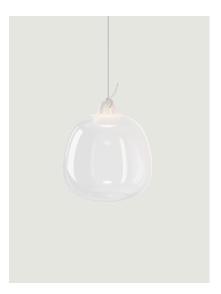

## Model Oblò small

*Oblò* is a pendant lamp with a distinctly decorative character that combines Lodes' expertise in versatile and modular lighting solutions with the unique and distinctive personality of Paola Navone – OTTO Studio. With its playful spirit and numerous references to the sea and the nautical world, Oblò evokes marine imagery and offers new insights into the use of Pyrex in lighting, shaping it like a liquid material into the product's fluid silhouette.