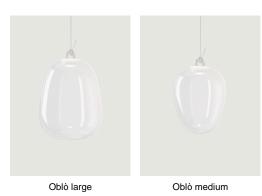

d modular lighting solutions with the unique and distinctive personality of Paola Navone – OTTO Studio. With its playful spirit and numerous references to the sea and the nautical world, Oblò evokes marine imagery and offers new insights into the use of Pyrex in lighting, shaping it like a liquid material into the product's fluid silhouette.





1/2







## Ecodesign Regulation

The LED driver contained in this fixture must only be replaced by themanufacturer, its support service orsimilarly qualified personnel.



The light source contained in this device must only be replaced by the manufacturer or by the latter's assistance service or by equally specialised personnel.

Cluster suspension lamps must be installed on a canopy: find out more on lodes.com/en/canopies

## Options of Oblò



Lodes, via Pialoi 32, 30020 Marcon (Venezia) Italy