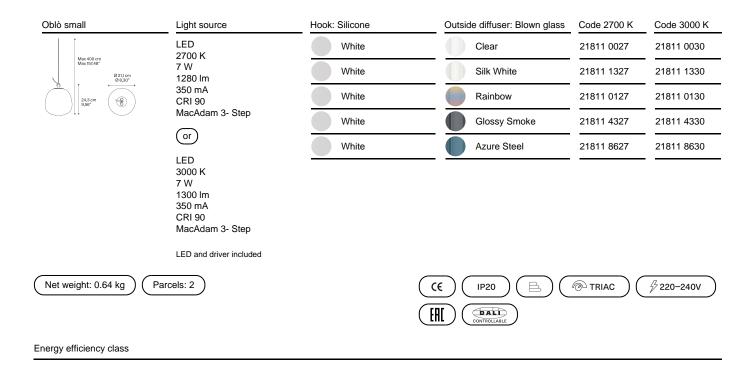

## Oblò, Design by Paola Navone

## Model Oblò small

*Oblò* is a pendant lamp with a distinctly decorative character that combines Lodes' expertise in versatile and modular lighting solutions with the unique and distinctive personality of Paola Navone – OTTO Studio. With its playful spirit and numerous references to the sea and the nautical world, Oblò evokes marine imagery and offers new insights into the use of Pyrex in lighting, shaping it like a liquid material into the product's fluid silhouette.





1/2







## Ecodesign Regulation

The LED driver contained in this fixture must only be replaced by themanufacturer, its support service orsimilarly qualified personnel.



The light source contained in this device must only be replaced by the manufacturer or by the latter's assistance service or by equally specialised personnel.

Cluster suspension lamps must be installed on a canopy: find out more on lodes.com/en/canopies

## Options of Oblò



Lodes, via Pialoi 32, 30020 Marcon (Venezia) Italy