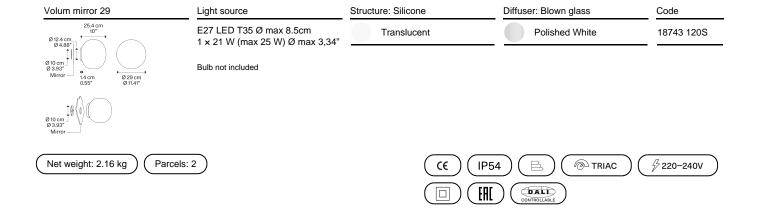

## Model Volum mirror 29

Volum celebrates the elegance of simplicity with a series of lamps that, in their similar yet intimately different shapes, complement each other in poetic compositions that narrate an all-round illumination, tailored for various functions and uses. Behind its apparent simplicity, the collection designed in collaboration with architectural firm Snøhetta conceals a complex technical achievement, paying homage to the ancient glassblowing technique that gives life to naturally imperfect shapes. The blown glass spheres of the diffuser, available in diameters of 14, 22, 29, and 42 cm, feature a glossy white finish that evenly radiates light.