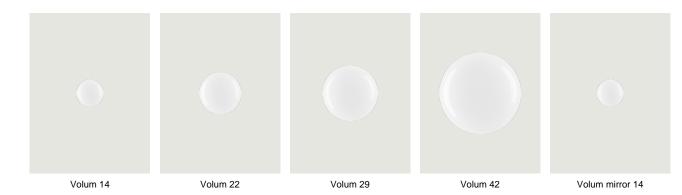

## Model Volum mirror 29

Volum celebrates the elegance of simplicity with a series of lamps that, in their similar yet intimately different shapes, complement each other in poetic compositions that narrate an all-round illumination, tailored for various functions and uses. Behind its apparent simplicity, the collection designed in collaboration with architectural firm Snøhetta conceals a complex technical achievement, paying homage to the ancient glassblowing technique that gives life to naturally imperfect shapes. The blown glass spheres of the diffuser, available in diameters of 14, 22, 29, and 42 cm, feature a glossy white finish that evenly radiates light.

## Options of Volum