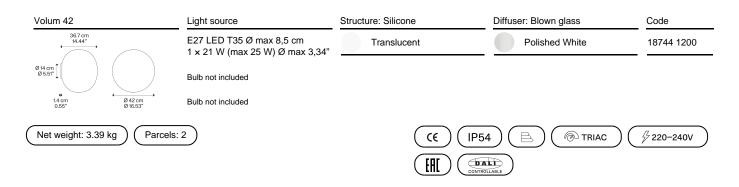

## LODES

Volum, Design by Snøhetta

Model Volum 42

*Volum* celebrates the elegance of simplicity with a series of lamps that, in their similar yet intimately different shapes, complement each other in poetic compositions that narrate an all-round illumination, tailored for various functions and uses. Behind its apparent simplicity, the collection designed in collaboration with architectural firm Snøhetta conceals a complex technical achievement, paying homage to the ancient glassblowing technique that gives life to naturally imperfect shapes. The blown glass spheres of the diffuser, available in diameters of 14, 22, 29, and 42 cm, feature a glossy white finish that evenly radiates light.