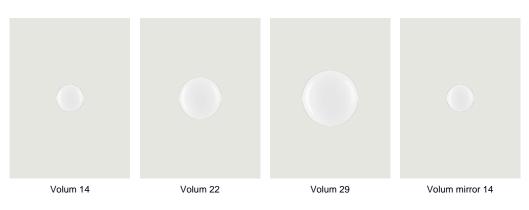

## LODES

Volum, Design by Snøhetta

Model Volum 42

*Volum* celebrates the elegance of simplicity with a series of lamps that, in their similar yet intimately different shapes, complement each other in poetic compositions that narrate an all-round illumination, tailored for various functions and uses. Behind its apparent simplicity, the collection designed in collaboration with architectural firm Snøhetta conceals a complex technical achievement, paying homage to the ancient glassblowing technique that gives life to naturally imperfect shapes. The blown glass spheres of the diffuser, available in diameters of 14, 22, 29, and 42 cm, feature a glossy white finish that evenly radiates light.

## Options of Volum

info@lodes.com lodes.com