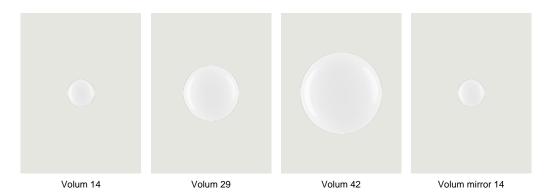

## Model Volum 22

Volum celebrates the elegance of simplicity with a series of lamps that, in their similar yet intimately different shapes, complement each other in poetic compositions that narrate an all-round illumination, tailored for various functions and uses. Behind its apparent simplicity, the collection designed in collaboration with architectural firm Snøhetta conceals a complex technical achievement, paying homage to the ancient glassblowing technique that gives life to naturally imperfect shapes. The blown glass spheres of the diffuser, available in diameters of 14, 22, 29, and 42 cm, feature a glossy white finish that evenly radiates light.

## Options of Volum