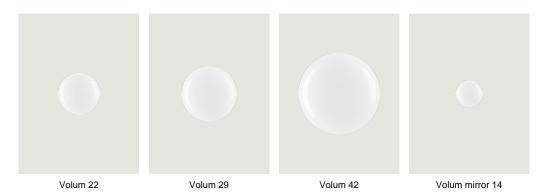

## Model Volum 14

Volum celebrates the elegance of simplicity with a series of lamps that, in their similar yet intimately different shapes, complement each other in poetic compositions that narrate an all-round illumination, tailored for various functions and uses. Behind its apparent simplicity, the collection designed in collaboration with architectural firm Snøhetta conceals a complex technical achievement, paying homage to the ancient glassblowing technique that gives life to naturally imperfect shapes. The blown glass spheres of the diffuser, available in diameters of 14, 22, 29, and 42 cm, feature a glossy white finish that evenly radiates light.

## Options of Volum