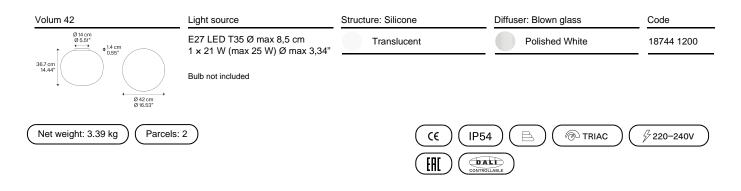

## LODES

Volum, Design by Snøhetta

Model Volum 42

*Volum* celebrates the elegance of simplicity with a series of lamps that, in their similar yet intimately different shapes, complement each other in poetic compositions that narrate an all-round illumination, tailored for various functions and uses. Behind its apparent simplicity, the collection designed in collaboration with architectural firm Snøhetta conceals a complex technical achievement, paying homage to the ancient glassblowing technique that gives life to naturally imperfect shapes. The blown glass spheres of the diffuser, available in diameters of 14, 22, 29, and 42 cm, feature a glossy white finish that evenly radiates light.