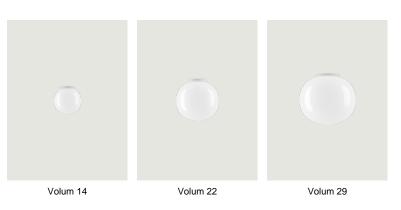

## LODES

Volum, Design by Snøhetta

Model Volum 42

*Volum* celebrates the elegance of simplicity with a series of lamps that, in their similar yet intimately different shapes, complement each other in poetic compositions that narrate an all-round illumination, tailored for various functions and uses. Behind its apparent simplicity, the collection designed in collaboration with architectural firm Snøhetta conceals a complex technical achievement, paying homage to the ancient glassblowing technique that gives life to naturally imperfect shapes. The blown glass spheres of the diffuser, available in diameters of 14, 22, 29, and 42 cm, feature a glossy white finish that evenly radiates light.

## Options of Volum

info@lodes.com lodes.com