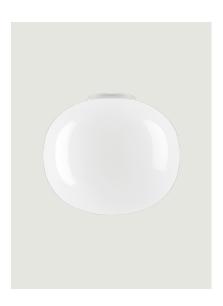

## LODES

Volum, Design by Snøhetta

Model Volum 42

*Volum* celebrates the elegance of simplicity with a series of lamps that, in their similar yet intimately different shapes, complement each other in poetic compositions that narrate an all-round illumination, tailored for various functions and uses. Behind its apparent simplicity, the collection designed in collaboration with architectural firm Snøhetta conceals a complex technical achievement, paying homage to the ancient glassblowing technique that gives life to naturally imperfect shapes. The blown glass spheres of the diffuser, available in diameters of 14, 22, 29, and 42 cm, feature a glossy white finish that evenly radiates light.