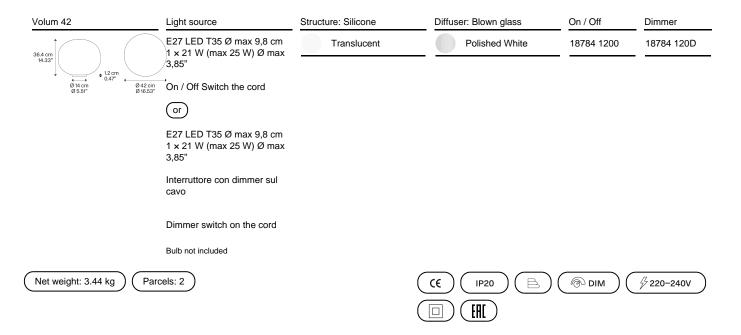

## LODES

Volum, Design by Snøhetta

Model Volum 42

*Volum* celebrates the elegance of simplicity with a series of lamps that, in their similar yet intimately different shapes, complement each other in poetic compositions that narrate an all-round illumination, tailored for various functions and uses. Behind its apparent simplicity, the collection designed in collaboration with architectural firm Snøhetta conceals a complex technical achievement, paying homage to the ancient glassblowing technique that gives life to naturally imperfect shapes. The blown glass spheres of the diffuser, available in diameters of 14, 22, 29, and 42 cm, feature a glossy white finish that evenly radiates light.





## Options of Volum



info@lodes.com lodes.com