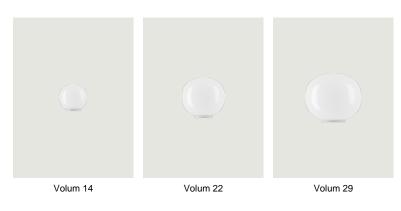

## LODES

Volum, Design by Snøhetta

Model Volum 42

*Volum* celebrates the elegance of simplicity with a series of lamps that, in their similar yet intimately different shapes, complement each other in poetic compositions that narrate an all-round illumination, tailored for various functions and uses. Behind its apparent simplicity, the collection designed in collaboration with architectural firm Snøhetta conceals a complex technical achievement, paying homage to the ancient glassblowing technique that gives life to naturally imperfect shapes. The blown glass spheres of the diffuser, available in diameters of 14, 22, 29, and 42 cm, feature a glossy white finish that evenly radiates light.