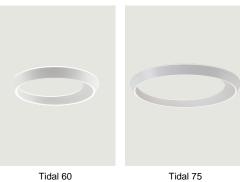

## DDFS

Tidal. Design by Needs Studio

Model Tidal 45

1/1

Tidal is an elegant collection of lamps with exceptional luminous efficiency. Its fluid, impactful design, inspired by the movements of celestial bodies and tides, creates a dynamic visual experience appearing differently from various viewing angles thanks to the ring's irregular, asymmetrical shape, with one side wider than the other. Tidal emits light both downward and upward, with all technical elements concealed within the compact, slim lamp body, highlighting its aesthetic appeal.







Lodes, via Pialoi 32,

30020 Marcon (Venezia) Italy

## Options of Tidal



info@lodes.com

lodes.com