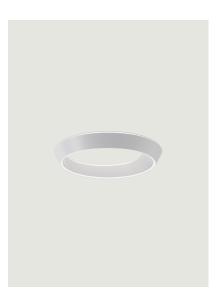

## DDFS

Tidal. Design by Needs Studio

Model Tidal 45

1/1

Tidal is an elegant collection of lamps with exceptional luminous efficiency. Its fluid, impactful design, inspired by the movements of celestial bodies and tides, creates a dynamic visual experience appearing differently from various viewing angles thanks to the ring's irregular, asymmetrical shape, with one side wider than the other. Tidal emits light both downward and upward, with all technical elements concealed within the compact, slim lamp body, highlighting its aesthetic appeal.