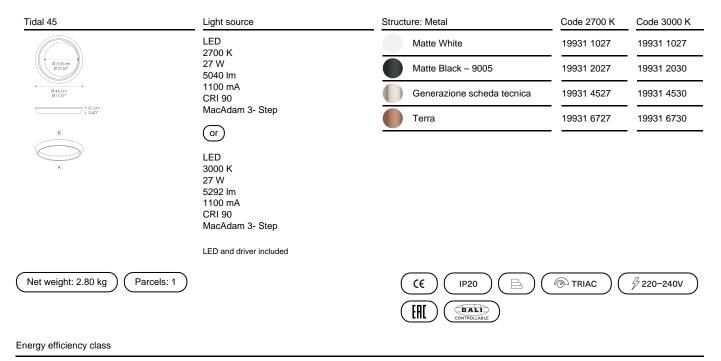

## DDFS

Tidal. Design by Needs Studio

Model Tidal 45

1/1

Tidal is an elegant collection of lamps with exceptional luminous efficiency. Its fluid, impactful design, inspired by the movements of celestial bodies and tides, creates a dynamic visual experience appearing differently from various viewing angles thanks to the ring's irregular, asymmetrical shape, with one side wider than the other. Tidal emits light both downward and upward, with all technical elements concealed within the compact, slim lamp body, highlighting its aesthetic appeal.