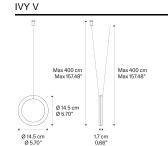

## Model IVY V

IVY is a minimal, geometric lighting piece composed of a ring hanging on a cable, which gives power to a made to measure LED module. Designed with single and double cables (IVY I and IVY V respectively), IVY responds to the need for flexibility, an increasingly contemporary theme in architectural practice and restoration, allowing the luminaire to be released from its ceiling derivation.