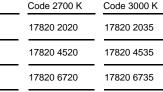

3000 K 3 W 480 lm 350 mA CRI 90 MacAdam 3-Step LED and driver included

Net weight: 0.58 kg

Parcels: 1

Energy efficiency class