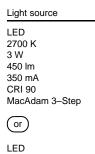

3000 K 3 W 480 lm 350 mA CRI 90 MacAdam 3-Step LED and driver included

Net weight: 0.58 kg

Parcels: 1

Energy efficiency class