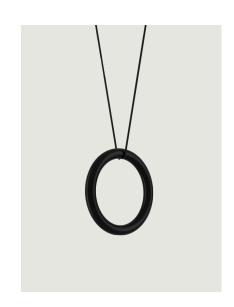

## Model IVY V

IVY is a minimal, geometric lighting piece composed of a ring hanging on a cable, which gives power to a made to measure LED module. Designed with single and double cables (IVY I and IVY V respectively), IVY responds to the need for flexibility, an increasingly contemporary theme in architectural practice and restoration, allowing the luminaire to be released from its ceiling derivation.