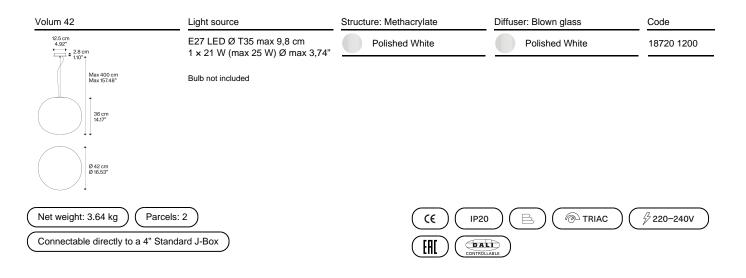

## LODES

Volum, Design by Snøhetta

Model Volum 42

*Volum* celebrates the elegance of simplicity with a series of lamps that, in their similar yet intimately different shapes, complement each other in poetic compositions that narrate an all-round illumination, tailored for various functions and uses. Behind its apparent simplicity, the collection designed in collaboration with architectural firm Snøhetta conceals a complex technical achievement, paying homage to the ancient glassblowing technique that gives life to naturally imperfect shapes. The blown glass spheres of the diffuser, available in diameters of 14, 22, 29, and 42 cm, feature a glossy white finish that evenly radiates light.