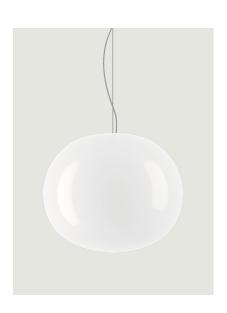

## LODES

Volum, Design by Snøhetta

Model Volum 42

*Volum* celebrates the elegance of simplicity with a series of lamps that, in their similar yet intimately different shapes, complement each other in poetic compositions that narrate an all-round illumination, tailored for various functions and uses. Behind its apparent simplicity, the collection designed in collaboration with architectural firm Snøhetta conceals a complex technical achievement, paying homage to the ancient glassblowing technique that gives life to naturally imperfect shapes. The blown glass spheres of the diffuser, available in diameters of 14, 22, 29, and 42 cm, feature a glossy white finish that evenly radiates light.