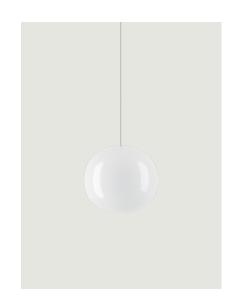

## Model Volum 22

Volum celebrates the elegance of simplicity with a series of lamps that, in their similar yet intimately different shapes, complement each other in poetic compositions that narrate an all-round illumination, tailored for various functions and uses. Behind its apparent simplicity, the collection designed in collaboration with architectural firm Snøhetta conceals a complex technical achievement, paying homage to the ancient glassblowing technique that gives life to naturally imperfect shapes. The blown glass spheres of the diffuser, available in diameters of 14, 22, 29, and 42 cm, feature a glossy white finish that evenly radiates light.