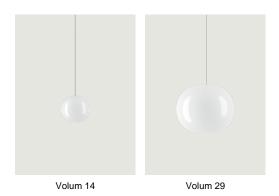

## Model Volum 22

Volum celebrates the elegance of simplicity with a series of lamps that, in their similar yet intimately different shapes, complement each other in poetic compositions that narrate an all-round illumination, tailored for various functions and uses. Behind its apparent simplicity, the collection designed in collaboration with architectural firm Snøhetta conceals a complex technical achievement, paying homage to the ancient glassblowing technique that gives life to naturally imperfect shapes. The blown glass spheres of the diffuser, available in diameters of 14, 22, 29, and 42 cm, feature a glossy white finish that evenly radiates light.

## Options of Volum