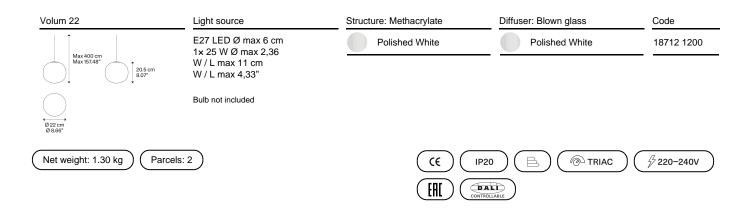

## Model Volum 22

Volum celebrates the elegance of simplicity with a series of lamps that, in their similar yet intimately different shapes, complement each other in poetic compositions that narrate an all-round illumination, tailored for various functions and uses. Behind its apparent simplicity, the collection designed in collaboration with architectural firm Snøhetta conceals a complex technical achievement, paying homage to the ancient glassblowing technique that gives life to naturally imperfect shapes. The blown glass spheres of the diffuser, available in diameters of 14, 22, 29, and 42 cm, feature a glossy white finish that evenly radiates light.