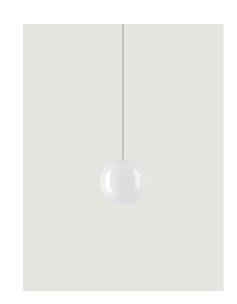

## Model Volum 14

Volum celebrates the elegance of simplicity with a series of lamps that, in their similar yet intimately different shapes, complement each other in poetic compositions that narrate an all-round illumination, tailored for various functions and uses. Behind its apparent simplicity, the collection designed in collaboration with architectural firm Snøhetta conceals a complex technical achievement, paying homage to the ancient glassblowing technique that gives life to naturally imperfect shapes. The blown glass spheres of the diffuser, available in diameters of 14, 22, 29, and 42 cm, feature a glossy white finish that evenly radiates light.