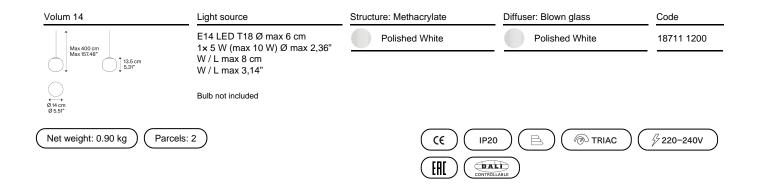

## Model Volum 14

Volum celebrates the elegance of simplicity with a series of lamps that, in their similar yet intimately different shapes, complement each other in poetic compositions that narrate an all-round illumination, tailored for various functions and uses. Behind its apparent simplicity, the collection designed in collaboration with architectural firm Snøhetta conceals a complex technical achievement, paying homage to the ancient glassblowing technique that gives life to naturally imperfect shapes. The blown glass spheres of the diffuser, available in diameters of 14, 22, 29, and 42 cm, feature a glossy white finish that evenly radiates light.