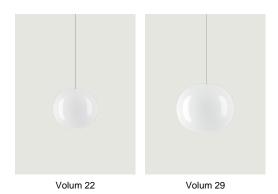

## Model Volum 14

Volum celebrates the elegance of simplicity with a series of lamps that, in their similar yet intimately different shapes, complement each other in poetic compositions that narrate an all-round illumination, tailored for various functions and uses. Behind its apparent simplicity, the collection designed in collaboration with architectural firm Snøhetta conceals a complex technical achievement, paying homage to the ancient glassblowing technique that gives life to naturally imperfect shapes. The blown glass spheres of the diffuser, available in diameters of 14, 22, 29, and 42 cm, feature a glossy white finish that evenly radiates light.

## Options of Volum