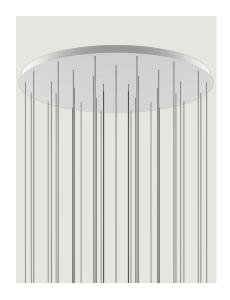

## Round Cluster System *Model* 36 Lights

Lodes's multiple round canopy (*Round Cluster System*) is a circular system for hanging suspension lights from the ceiling. It is a decorative element fitted with a variable but predefined number of holes and used to create more or less compact clusters of light fixtures based on the type of space and ceiling.

| 36 Lights                     | System         | Structure: Metal   | Code        |
|-------------------------------|----------------|--------------------|-------------|
|                               | Cluster System | Matte White – 9010 | R04L36 1000 |
| /· · · · · · · ·              |                | Matte Black – 9005 | R04L36 2000 |
|                               |                |                    |             |
| Ø 120 cm<br>Ø 47.24"          |                |                    |             |
| Ø 116.5 cm<br>Ø 45.86"        |                |                    |             |
| Net weight: 32.70 kg Parcels: |                |                    | (6) (IB30   |