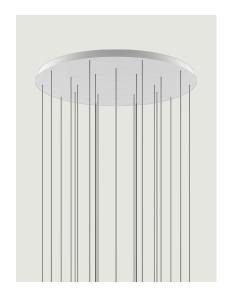

## Round Cluster System *Model* 24 Lights

Lodes's multiple round canopy (*Round Cluster System*) is a circular system for hanging suspension lights from the ceiling. It is a decorative element fitted with a variable but predefined number of holes and used to create more or less compact clusters of light fixtures based on the type of space and ceiling.

| 24 Lights                     | System         | Structure: Metal   | Code             |
|-------------------------------|----------------|--------------------|------------------|
|                               | Cluster System | Matte White – 9010 | R04L24 1000      |
|                               |                | Matte Black – 9005 | R04L24 2000      |
| 0 100 cm<br>0 3937            |                |                    |                  |
| Ø 96.5 cm<br>Ø 38"            |                |                    |                  |
| Net weight: 23.50 kg Parcels: | 1)             |                    | <b>(€</b>   IP20 |