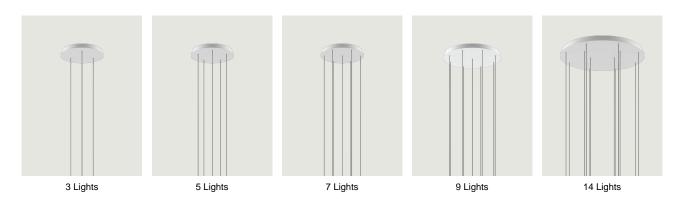

number of holes and used to create more or less compact clusters of light fixtures based on the type of space and ceiling.



| 24 Lights                     | System         | Structure: Metal   | Code             |
|-------------------------------|----------------|--------------------|------------------|
|                               | Cluster System | Matte White – 9010 | R04L24 1000      |
|                               |                | Matte Black – 9005 | R04L24 2000      |
| 0 100 cm<br>0 3937            |                |                    |                  |
| Ø 96.5 cm<br>Ø 38"            |                |                    |                  |
| Net weight: 23.50 kg Parcels: | 1)             |                    | <b>(€</b>   IP20 |

## Options of Round Cluster System