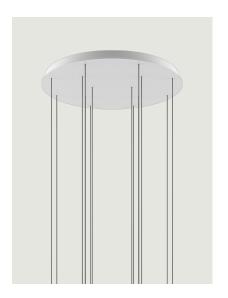

## Round Cluster System *Model* 14 Lights

Lodes's multiple round canopy (*Round Cluster System*) is a circular system for hanging suspension lights from the ceiling. It is a decorative element fitted with a variable but predefined number of holes and used to create more or less compact clusters of light fixtures based on the type of space and ceiling.

| 14 Lights                     | System         | Structure: Metal   | Code              |
|-------------------------------|----------------|--------------------|-------------------|
|                               | Cluster System | Matte White – 9010 | R04L14 1000       |
|                               |                | Matte Black – 9005 | R04L14 2000       |
| Ø 74 cm<br>Ø 29:13"           |                |                    |                   |
| 270 cm<br>0 27.55" : 4.2 cm   |                |                    |                   |
| Net weight: 14.40 kg Parcels: | 1)             |                    | <b>(€</b> ) (IP20 |