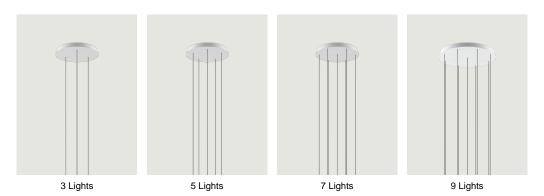

of holes and used to create more or less compact clusters of light fixtures based on the type of space and ceiling.



| 14 Lights                     | System         | Structure: Metal   | Code              |
|-------------------------------|----------------|--------------------|-------------------|
|                               | Cluster System | Matte White – 9010 | R04L14 1000       |
|                               |                | Matte Black – 9005 | R04L14 2000       |
| Ø 74 cm<br>Ø 29:13"           |                |                    |                   |
| 270 cm<br>0 27.55" : 4.2 cm   |                |                    |                   |
| Net weight: 14.40 kg Parcels: | 1)             |                    | <b>(€</b> ) (IP20 |

## Options of Round Cluster System