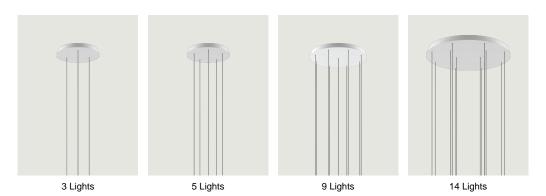

canopy (*Round Cluster System*) is a circular system for hanging suspension lights from the ceiling. It is a decorative element fitted with a variable but predefined number of holes and used to create more or less compact clusters of light fixtures based on the type of space and ceiling.



| 7 Lights                       | System         | Structure: Metal   | Code               |
|--------------------------------|----------------|--------------------|--------------------|
| 0 35 cm<br>0 13.77"            | Cluster System | Matte White – 9010 | R04L07 1000        |
| Ø 38 cm<br>Ø 14.96" Ø 1.65"    |                | Matte Black – 9005 | R04L07 2000        |
| Net weight: 3.55 kg Parcels: 1 |                |                    | <b>(€</b>   (IP20) |

## Options of Round Cluster System