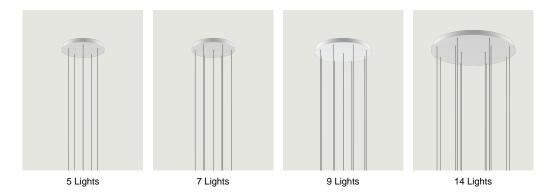

canopy (*Round Cluster System*) is a circular system for hanging suspension lights from the ceiling. It is a decorative element fitted with a variable but predefined number of holes and used to create more or less compact clusters of light fixtures based on the type of space and ceiling.



| 3 Lights                       | System         | Structure: Metal   | Code               |
|--------------------------------|----------------|--------------------|--------------------|
| . Ø 35 cm<br>Ø 13.77°          | Cluster System | Matte White – 9010 | R04L03 1000        |
| Ø 38 cm<br>Ø 14.96"            |                | Matte Black – 9005 | R04L03 2000        |
| Net weight: 3.55 kg Parcels: 1 |                |                    | <b>(€</b>   (IP20) |

## Options of Round Cluster System