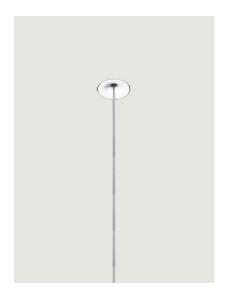

## Single Canopies *Model* Recessed Micro Trimless Deep

Single canopies are ideal for highlighting the corner of a room or enhancing single light sources. They can also be used to create multiple custom combinations on high ceilings or in situations which do not allow lights to be grouped in a cluster.

| Recessed Micro Trimless Deep                         | System          | Canopy: Methacrylate | Code             |
|------------------------------------------------------|-----------------|----------------------|------------------|
| 0 1,77 cm                                            | Recessed System | Matte White – 9010   | R13L01 1000      |
| <u>市</u> 1 3.6 cm<br>1,43° <u>南</u> 0,13 cm<br>0,05° |                 | Matte Black – 9005   | R13L01 2000      |
| Net weight: 0.12 kg Parcels: 1                       |                 |                      | <b>(€</b>   IP20 |