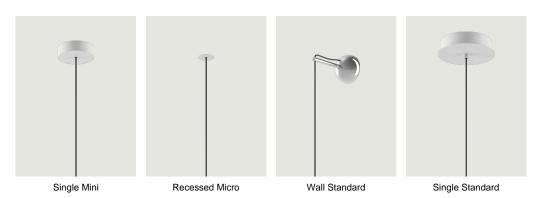

nhancing single light sources. They can also be used to create multiple custom combinations on high ceilings or in situations which do not allow lights to be grouped in a cluster.



| Recessed Micro Trimless Deep                         | System          | Canopy: Methacrylate | Code             |
|------------------------------------------------------|-----------------|----------------------|------------------|
| 0 1,77 cm                                            | Recessed System | Matte White – 9010   | R13L01 1000      |
| <u>市</u> 1 3.6 cm<br>1,43° <u>南</u> 0,13 cm<br>0,05° |                 | Matte Black – 9005   | R13L01 2000      |
| Net weight: 0.12 kg Parcels: 1                       |                 |                      | <b>(€</b>   IP20 |

## Options of Single Canopies