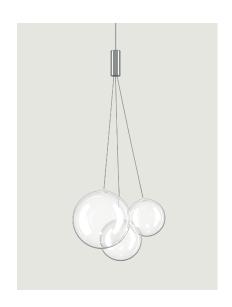

## Model Random

A lightweight, blown glass suspension lamp, Random is made up of three round diffusers of different sizes which form one simple, eye-catching whole. Each diffuser has an LED light source which emits a soft white light. When grouped together on a cluster, Random light fixtures form a poetic composition like soap bubbles, enhanced by the contemporary finishes which add a touch of character and originality.