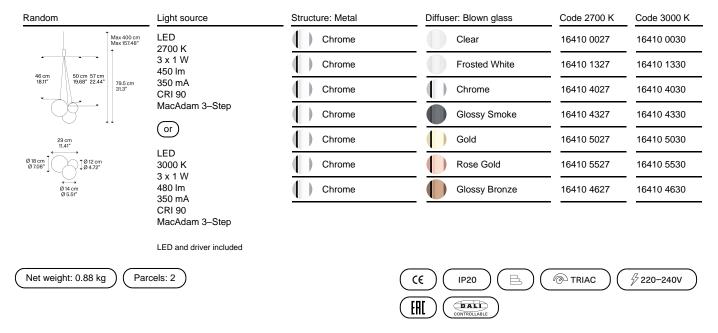

### Random

LED 2700 K 3 x 1 W 450 lm 350 mA CRI 90 MacAdam 3-Step

### Photometric data

LED 3000 K 3 x 1 W 480 Im 350 mA CRI 90 MacAdam 3–Step