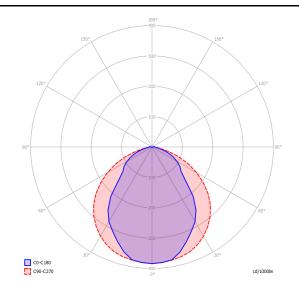

#### Photometric data

AC LED 3000 K 32 W 3400 Im 220-240 V CRI 92 MacAdam 3-Step