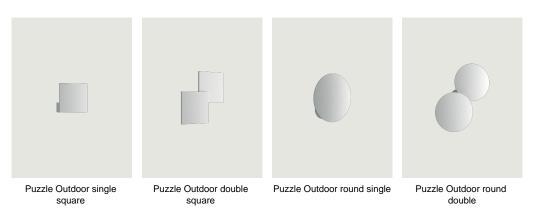

------|-----------------------------|-----------------|
| 18 cm<br>7.08"                    | AC LED<br>3000 K                                         | Matte White – 9016          | 14694 1030      |
| 30 cm 6 cm 11.81° 2.36° + 1       | 32 W<br>3400 lm<br>220–240 V<br>CRI 92<br>MacAdam 3–Step | Anthracite Black            | 14694 4430      |
| 4.72°                             | LED included                                             |                             |                 |
| Net weight: 3.24 kg Parcels: 1    |                                                          | C€ IP65 Energy Saving ⊕ Dir | n Triac 🍥 [ [H[ |

# LODES

### Puzzle Outdoor square & rectangle

#### Photometric data

AC LED 3000 K 32 W 3400 Im 220-240 V CRI 92 MacAdam 3-Step



## Options of Puzzle Outdoor