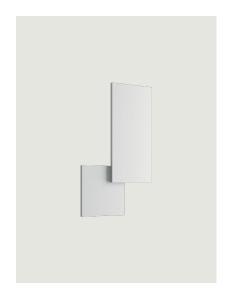

## Model Puzzle Outdoor square & rectangle

*Puzzle Outdoor* is a collection designed to enhance the outdoor spaces of homes and buildings, from the façade to the terrace, making them pleasant and comfortable at any time of day. Discrete by day, adaptable to any type of architecture, these lamps featured in essential shapes light up suggestive atmospheres after sundown.

| Puzzle Outdoor square & rectangle | Light source                                             | Structure: Metal            | Code            |
|-----------------------------------|----------------------------------------------------------|-----------------------------|-----------------|
| 18 cm<br>7.08"                    | AC LED<br>3000 K                                         | Matte White – 9016          | 14694 1030      |
| 30 cm 6 cm 11.81° 2.36° + 1       | 32 W<br>3400 lm<br>220–240 V<br>CRI 92<br>MacAdam 3–Step | Anthracite Black            | 14694 4430      |
| 4.72°                             | LED included                                             |                             |                 |
| Net weight: 3.24 kg Parcels: 1    |                                                          | C€ IP65 Energy Saving ⊕ Dir | n Triac 🍥 [ [H[ |