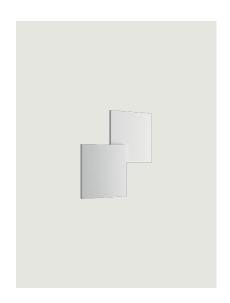

# Model Puzzle Outdoor double square

*Puzzle Outdoor* is a collection designed to enhance the outdoor spaces of homes and buildings, from the façade to the terrace, making them pleasant and comfortable at any time of day. Discrete by day, adaptable to any type of architecture, these lamps featured in essential shapes light up suggestive atmospheres after sundown.

| Puzzle Outdoor double square               | Light source                        | Structure: Metal           | Code       |
|--------------------------------------------|-------------------------------------|----------------------------|------------|
| 18 cm<br>7.08*<br>30 cm<br>11.81*<br>2.36* | AC LED<br>3000 K<br>32 W<br>3400 Im | Matte White – 9016         | 14692 1030 |
|                                            |                                     | Anthracite Black           | 14692 4430 |
| 18 cm<br>7.08"                             | 220–240 V<br>CRI 92                 |                            |            |
| 12 cm<br>4.72"                             | MacAdam 3–Step                      |                            |            |
| 4.72°<br>→ → 9 cm<br>→ 3.54°               | LED included                        |                            |            |
| Net weight: 2.27 kg Parcels: 1             |                                     | C€ IP65 Energy Saving ⊕ Di | m Triac ③  |
|                                            |                                     | CONTROLLARIF               |            |