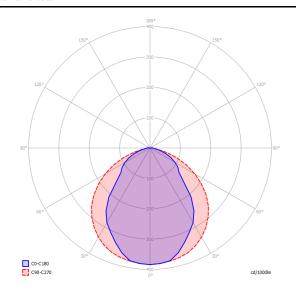

Anthracite Black           | 14692 4430 |
| 18 cm<br>7.08"                             | 220–240 V<br>CRI 92                 |                            |            |
| 12 cm<br>4.72"                             | MacAdam 3–Step                      |                            |            |
| 4.72°<br>→ → 9 cm<br>→ 3.54°               | LED included                        |                            |            |
| Net weight: 2.27 kg Parcels: 1             |                                     | C€ IP65 Energy Saving ⊕ Di | m Triac ③  |
|                                            |                                     | CONTROLLARIF               |            |

## Puzzle Outdoor double square

AC LED 3000 K

3000 K 32 W 3400 lm 220–240 V CRI 92 MacAdam 3-Step

## Photometric data



# Options of Puzzle Outdoor







Puzzle Outdoor square & rectangle



Puzzle Outdoor round single



Puzzle Outdoor round double