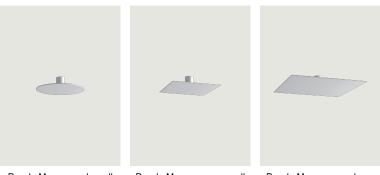

| LED and driver included                                                             |                    |                    |            |
| Net weight: 7.20 kg Parcels:  Connectable directly to a 4" Standard            |                                                                                     | CE IP20            |                    | ½ 220–240V |

Energy efficiency class



#### **Ecodesign Regulation**

The LED-only light source contained in this fixture must only be replaced by the manufacturer, its support service or similarly qualified personnel.



# LODES

### Puzzle Mega round large

LED Turnable white

33 W 2700 K - 5980 Im 3000 K - 6120 Im 700 mA CRI 90 MacAdam 3-Step

#### Photometric data



## Options of Puzzle Mega



Puzzle Mega square small

Puzzle Mega square large