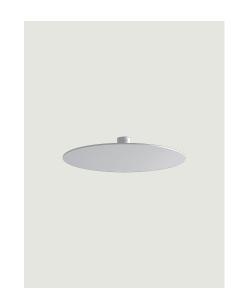

## Model Puzzle Mega round large

Large geometric figures characterised by essential forms, which almost merge with the interior architecture when off, only to be surprisingly revealed as harmonies of light and shadow when lit. New matte finishes warm up the geometric panels of *Puzzle Mega*, liquid red,white, taupe and black paints that open new decorative possibilities, playing with harmonies and contrasts of colours and shapes. With *Puzzle Mega*, light gracefully decorates walls and ceilings.

| Puzzle Mega round large                                                        | Light source                                                                        | Structure: Metal   | Diffuser: MDF      | Code       |
|--------------------------------------------------------------------------------|-------------------------------------------------------------------------------------|--------------------|--------------------|------------|
| Min 11.9 cm 0.88 cm 0.0.35" + 2 cm 0.79  Max 13.9 cm 0.31.49" 0.80 cm 0.31.49" | LED<br>Turnable white                                                               | Matte White – 9016 | Matte White – 9016 | 16748 1023 |
|                                                                                | 733 W<br>2700 K - 5980 lm<br>3000 K - 6120 lm<br>700 mA<br>CRI 90<br>MacAdam 3–Step | Matte White – 9016 | Matte Black – 9005 | 16748 2023 |
|                                                                                |                                                                                     | Matte White – 9016 | Taupe              | 16748 3923 |
|                                                                                |                                                                                     | Matte White – 9016 | Red                | 16748 6023 |
|                                                                                | LED and driver included                                                             |                    |                    |            |
| Net weight: 7.20 kg Parcels:  Connectable directly to a 4" Standard            |                                                                                     | CE IP20            |                    | ½ 220–240V |