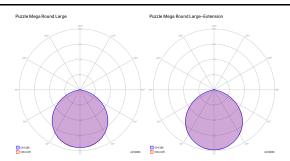

| LED and driver included                                                             |                    |                    |            |
| Net weight: 7.20 kg Parcels:  Connectable directly to a 4" Standard            |                                                                                     | CE IP20            |                    | ½ 220–240V |

Energy efficiency class



#### **Ecodesign Regulation**

The LED-only light source contained in this fixture must only be replaced by the manufacturer, its support service or similarly qualified personnel.



# LODES

### Puzzle Mega round large

LED Turnable white

33 W 2700 K - 5980 Im 3000 K - 6120 Im 700 mA CRI 90 MacAdam 3-Step

#### Photometric data



## Options of Puzzle Mega



Puzzle Mega square small

Puzzle Mega square large