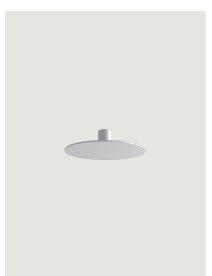

## Model Puzzle Mega round small

Large geometric figures characterised by essential forms, which almost merge with the interior architecture when off, only to be surprisingly revealed as harmonies of light and shadow when lit. New matte finishes warm up the geometric panels of *Puzzle Mega*, liquid red, white, taupe and black paints that open new decorative possibilities, playing with harmonies and contrasts of colours and shapes. With *Puzzle Mega*, light gracefully decorates walls and ceilings.