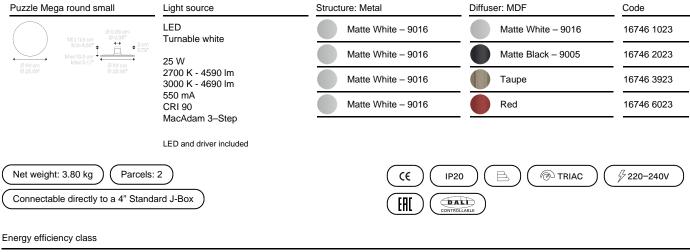

## Puzzle Mega round small

LED Turnable white

25 W 2700 K - 4590 lm 3000 K - 4690 lm 550 mA CRI 90 MacAdam 3–Step Photometric data