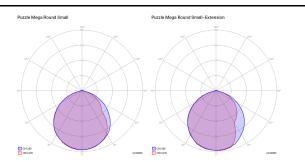

## Puzzle Mega round small

LED Turnable white

25 W 2700 K - 4590 lm 3000 K - 4690 lm 550 mA CRI 90 MacAdam 3–Step Photometric data