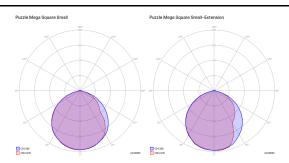

|                                                            |                    |            |
| Net weight: 4.10 kg Parcels: 2  Connectable directly to a 4" Standard J-Box |                                                                     |                                                                                    | (E) IP20 (TRIAC) (\$\frac{1}{220-240V})  (FILL ONTROLLALE) |                    |            |

Energy efficiency class



#### **Ecodesign Regulation**

The LED-only light source contained in this fixture must only be replaced by the manufacturer, its support service or similarly qualified personnel.



# LODES

### Puzzle Mega square small

LED Turnable White

25 W 2700 K - 4590 Im 3000 K - 4690 Im 550 mA CRI 90 MacAdam 3-Step

#### Photometric data



## Options of Puzzle Mega