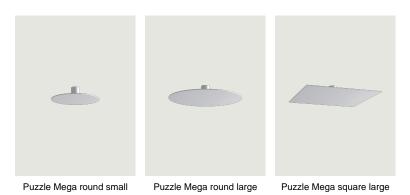

|                    |            |
| Net weight: 4.10 kg Parcels: 2  Connectable directly to a 4" Standard J-Box |                                                                     |                                                                                    | (E) IP20 (TRIAC) (\$\frac{1}{220-240V})  (FILL ONTROLLALE) |                    |            |

Energy efficiency class



#### **Ecodesign Regulation**

The LED-only light source contained in this fixture must only be replaced by the manufacturer, its support service or similarly qualified personnel.



# LODES

### Puzzle Mega square small

LED Turnable White

25 W 2700 K - 4590 Im 3000 K - 4690 Im 550 mA CRI 90 MacAdam 3-Step

#### Photometric data



## Options of Puzzle Mega