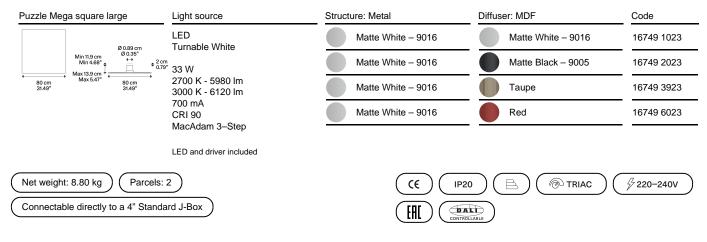

### Puzzle Mega square large

LED Turnable White

33 W 2700 K - 5980 Im 3000 K - 6120 Im 700 mA CRI 90 MacAdam 3-Step

# Options of Puzzle Mega