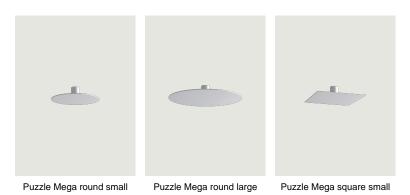

hich almost merge with the interior architecture when off, only to be surprisingly revealed as harmonies of light and shadow when lit. New matte finishes warm up the geometric panels of Puzzle Mega, liquid red, white, taupe and black paints that open new decorative possibilities, playing with harmonies and contrasts of colours and shapes. With Puzzle Mega, light gracefully decorates walls and ceilings.





Energy efficiency class



### **Ecodesign Regulation**

The LED-only light source contained in this fixture must only be replaced by the manufacturer, its support service or similarly qualified personnel.





# LODES

### Puzzle Mega square large

LED Turnable White

33 W 2700 K - 5980 Im 3000 K - 6120 Im 700 mA CRI 90 MacAdam 3-Step

### Photometric data



# Options of Puzzle Mega