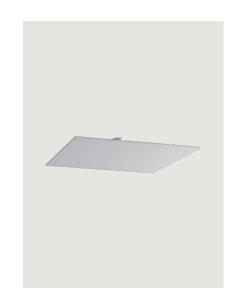

Puzzle Mega, Design by Studio Italia Design

# Model Puzzle Mega square large

Large geometric figures characterised by essential forms, which almost merge with the interior architecture when off, only to be surprisingly revealed as harmonies of light and shadow when lit. New matte finishes warm up the geometric panels of Puzzle Mega, liquid red, white, taupe and black paints that open new decorative possibilities, playing with harmonies and contrasts of colours and shapes. With Puzzle Mega, light gracefully decorates walls and ceilings.

### Puzzle Mega square large

LED Turnable White

33 W 2700 K - 5980 Im 3000 K - 6120 Im 700 mA CRI 90 MacAdam 3-Step