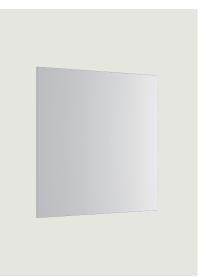

## Model Puzzle Mega square large

Large geometric figures characterised by essential forms, which almost merge with the interior architecture when off, only to be surprisingly revealed as harmonies of light and shadow when lit. Matte finishes warm up the geometric panels of *Puzzle Mega*, liquid red, white, taupe and black paints that open many decorative possibilities, playing with harmonies and contrasts of colours and shapes. With *Puzzle Mega*, light gracefully decorates walls and ceilings.

### Puzzle Mega square large

LED Turnable White

33 W 2700 K ? 5980 Im 3000 K ? 6120 Im 700 mA CRI 90 MacAdam 3–Step Photometric data