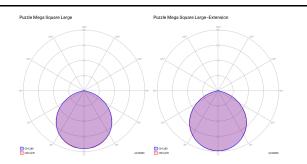

### Puzzle Mega square large

LED Turnable White

33 W 2700 K ? 5980 Im 3000 K ? 6120 Im 700 mA CRI 90 MacAdam 3–Step Photometric data