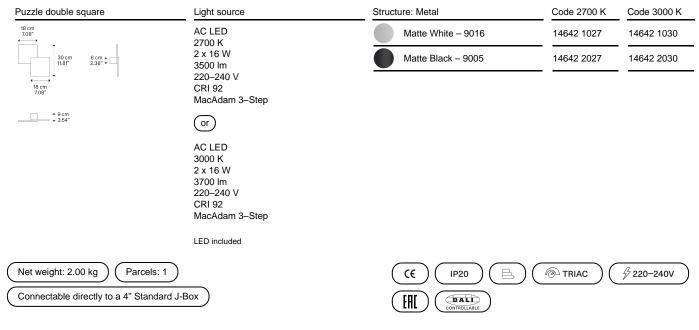

#### Puzzle double square

AC LED 2700 K 2 x 16 W 3500 Im 220-240 V CRI 92 MacAdam 3-Step

#### Photometric data

AC LED 3000 K 2 x 16 W 3700 Im 220-240 V CRI 92 MacAdam 3-Step