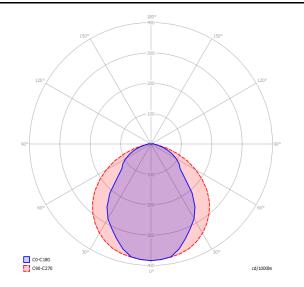

#### Puzzle double square

AC LED 2700 K 2 x 16 W 3500 Im 220-240 V CRI 92 MacAdam 3-Step

#### Photometric data

AC LED 3000 K 2 x 16 W 3700 Im 220-240 V CRI 92 MacAdam 3-Step