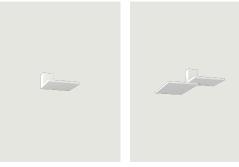

### Model Puzzle double square

Essential forms in metal, square and rectangular, which seem to disappear in the ceiling or wall. In Puzzle lamps, light becomes the feature element of living spaces, creating soft, geometric effects.

## Options of Puzzle

Puzzle single square

Puzzle square & rectangle