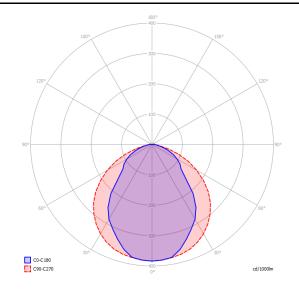

#### Puzzle double square

AC LED 2700 K 2 x 16 W 3500 Im 220-240 V CRI 92 MacAdam 3-Step

#### Photometric data

AC LED 3000 K 2 x 16 W 3700 Im 220-240 V CRI 92 MacAdam 3-Step