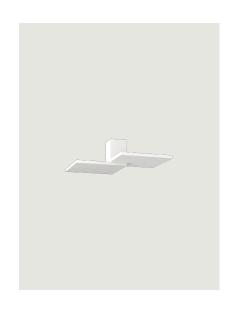

### Model Puzzle double square

Essential forms in metal, square and rectangular, which seem to disappear in the ceiling or wall. In Puzzle lamps, light becomes the feature element of living spaces, creating soft, geometric effects.