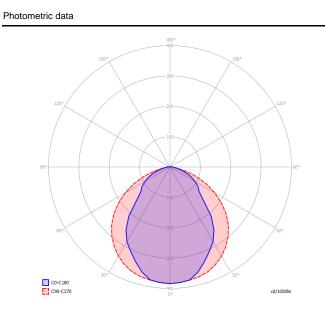

LODES

Puzzle, Design by Studio Italia Design

### Model Puzzle double square

Essential forms in metal, square and rectangular, which seem to disappear in the ceiling or wall. In Puzzle lamps, light becomes the feature element of living spaces, creating soft, geometric effects.



Energy eniciency cla

# Ø

Ecodesign Regulation

The LED-only light source contained in this fixture must only be replaced by the manufacturer, its support service or similarly qualified personnel.



# LODES

#### Puzzle double square

AC LED 2700 K 2 x 16 W 3500 lm 220-240 V CRI 92 MacAdam 3–Step



AC LED 3000 K 2 x 16 W 3700 Im 220–240 V CRI 92 MacAdam 3–Step



## Options of Puzzle



Puzzle single square

Puzzle square & rectangle

info@lodes.com lodes.com