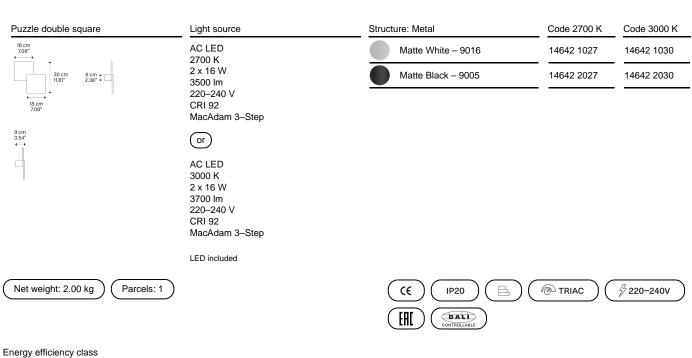

### Model Puzzle double square

Essential forms in metal, square and rectangular, which seem to disappear in the ceiling or wall. In Puzzle lamps, light becomes the feature element of living spaces, creating soft, geometric effects.

#### Puzzle double square

AC LED 2700 K 2 x 16 W 3500 lm 220-240 V CRI 92 MacAdam 3–Step

AC LED 3000 K 2 x 16 W 3700 Im 220–240 V CRI 92 MacAdam 3–Step