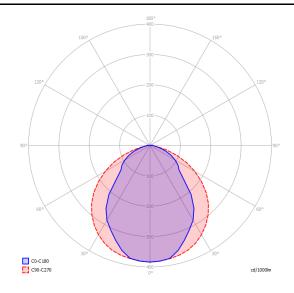

LODES

Puzzle, Design by Studio Italia Design

### Model Puzzle double square

Essential forms in metal, square and rectangular, which seem to disappear in the ceiling or wall. In Puzzle lamps, light becomes the feature element of living spaces, creating soft, geometric effects.



Energy eniciency cla

# Ø

Ecodesign Regulation

The LED-only light source contained in this fixture must only be replaced by the manufacturer, its support service or similarly qualified personnel.



# LODES

#### Puzzle double square

AC LED 2700 K 2 x 16 W 3500 lm 220-240 V CRI 92 MacAdam 3–Step



AC LED 3000 K 2 x 16 W 3700 Im 220–240 V CRI 92 MacAdam 3–Step



## Options of Puzzle



Puzzle single square

Puzzle square & rectangle

info@lodes.com lodes.com