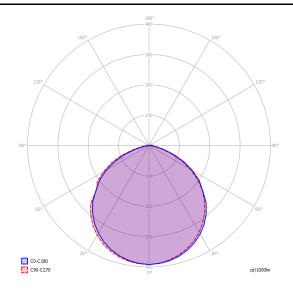

## Puzzle single square

AC LED 2700 K 16 W 1750 Im 220–240 V CRI 92 MacAdam 3–Step

AC LED 3000 K 16 W 1850 Im 220–240 V CRI 92 MacAdam 3–Step