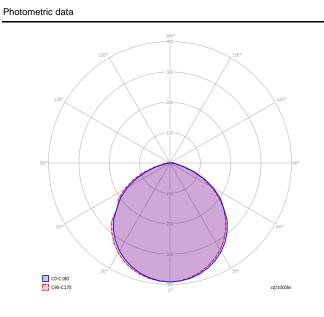

Puzzle, Design by Studio Italia Design

Model Puzzle single square

Essential forms in metal, square and rectangular, which seem to disappear in the ceiling or wall. In Puzzle lamps, light becomes the feature element of living spaces, creating soft, geometric effects.







Ecodesign Regulation

The LED-only light source contained in this fixture must only be replaced by the manufacturer, its support service or similarly qualified personnel.



## LODES

## Puzzle single square

AC LED 2700 K 16 W 1750 Im 220–240 V CRI 92 MacAdam 3–Step



AC LED 3000 K 16 W 1850 Im 220–240 V CRI 92 MacAdam 3–Step



## Options of Puzzle



info@lodes.com lodes.com