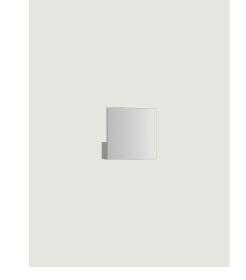

Puzzle, Design by Studio Italia Design

Model Puzzle single square

Essential forms in metal, square and rectangular, which seem to disappear in the ceiling or wall. In Puzzle lamps, light becomes the feature element of living spaces, creating soft, geometric effects.