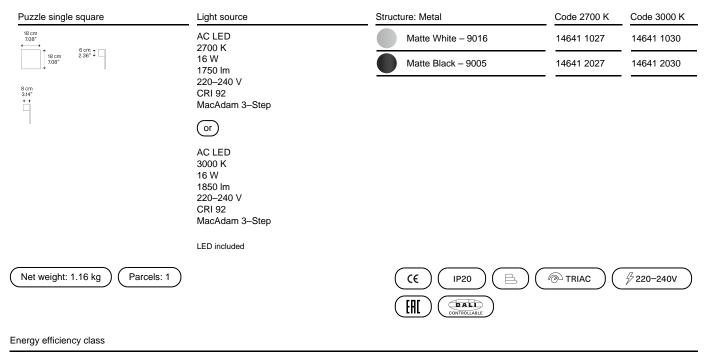

## Puzzle single square

AC LED 2700 K 16 W 1750 Im 220–240 V CRI 92 MacAdam 3–Step

AC LED 3000 K 16 W 1850 Im 220–240 V CRI 92 MacAdam 3–Step