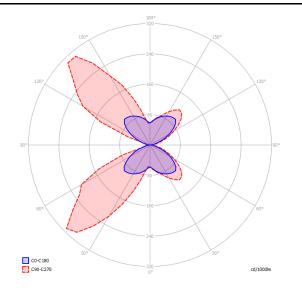

## Laser 10 x 10 LED

AC LED 2700 K 16 W 1750 Im 220–240 V CRI 92 MacAdam 3–Step