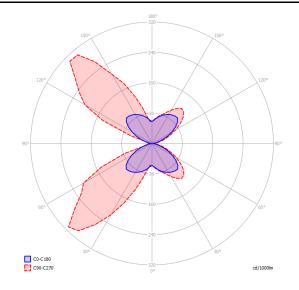

| (III) (CONTROLLABLE) |               |             |
| Energy efficiency class                            |                                                                              |                      |               |             |
|                                                    |                                                                              |                      |               |             |

Ecodesign Regulation

The LED-only light source contained in this fixture must only be replaced by the manufacturer, its support service or similarly qualified personnel.



## LODES

## Laser 10 x 10 LED

AC LED 2700 K 16 W 1750 Im 220–240 V CRI 92 MacAdam 3–Step

## Photometric data



AC LED 3000 K 16 W 1850 Im 220-240 V CRI 92 MacAdam 3-Step