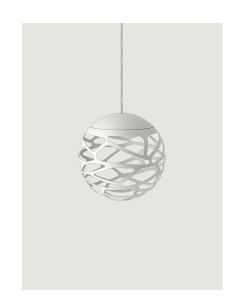

## LODES

Kelly Cluster, Design by Andrea Tosetto

## Model Kelly Cluster

Kelly Cluster spectacularly reinterprets the creative intuition of the family of Kelly lights in a sculptural and extremely compact sphere, mounted on a canopy and allowing multiple different compositions at will. A suspension lamp in metal, characterised by its lightness and vibrancy thanks to the unique laser cuts that create captivating plays of light and shadow, it is available in four different finishes bringing any space to life.