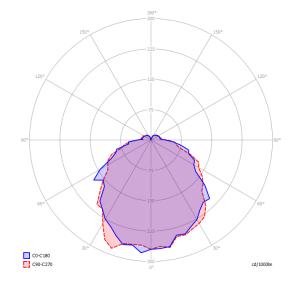

| <b>(€)</b> IP20    |                 |            |
|                                                 |                                                        | EHL CONTROLLABLE   |                 |            |

Energy efficiency class



## Ecodesign Regulation

The LED-only light source contained in this fixture must only be replaced by the manufacturer, its support service or similarly qualified personnel.



The LED driver contained in this fixture must only be replaced by the manufacturer, its support service or similarly qualified personnel.



Cluster suspension lamps must be installed on a canopy: find out more on lodes.com/en/canopies

Kelly Cluster

AC LED 2700 K 7 W 1280 lm 350 mA CRI 90 MacAdam 3-Step

## Photometric data