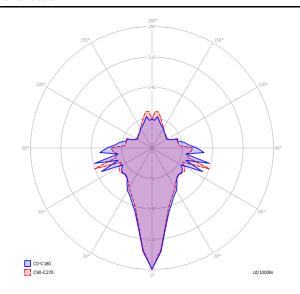

ed by the timeless classicism of Bohemian crystal, which diffuses evocative atmospheres of light. Dynamic in both its many sizes and multiple compositions, *Jefferson's* elegance keeps up with the excellent performance of LED interior lighting.





Energy efficiency class



#### **Ecodesign Regulation**

The LED-only light source contained in this fixture must only be replaced by the manufacturer, its support service or similarly qualified personnel.



The LED driver contained in this fixture must only be replaced by the manufacturer, its support service or similarly qualified personnel.



Cluster suspension lamps must be installed on a canopy: find out more on lodes.com/en/canopies

LODES

#### Jefferson mini

LED 2700 K 3 W 450 Im 350 mA CRI 90 MacAdam 3-Step

#### Photometric data



## Options of Jefferson



Jefferson small