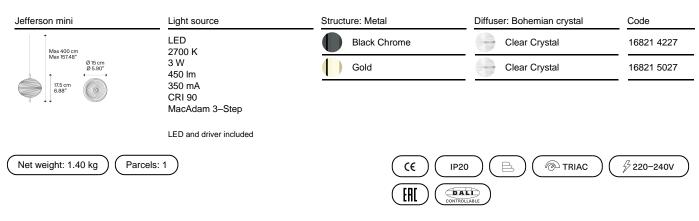

# LODES

Jefferson, Design by Luca Nichetto

### Model Jefferson mini

The *Jefferson* suspension lamp designed by Luca Nichetto is reminiscent of music and iconic images in psychedelic works of art from the 1960s. The vortex motif decorating the diffuser is embellished by the timeless classicism of Bohemian crystal, which diffuses evocative atmospheres of light. Dynamic in both its many sizes and multiple compositions, *Jefferson's* elegance keeps up with the excellent performance of LED interior lighting.





Energy efficiency class



#### **Ecodesign Regulation**

The LED-only light source contained in this fixture must only be replaced by the manufacturer, its support service or similarly qualified personnel.



The LED driver contained in this fixture must only be replaced by the manufacturer, its support service or similarly qualified personnel.



Cluster suspension lamps must be installed on a canopy: find out more on lodes.com/en/canopies

LODES

#### Jefferson mini

LED 2700 K 3 W 450 Im 350 mA CRI 90 MacAdam 3-Step

#### Photometric data



## Options of Jefferson



Jefferson small