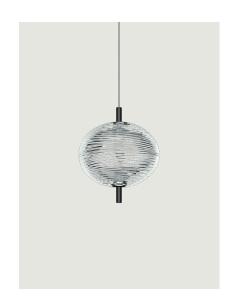

### Model Jefferson mini

The *Jefferson* suspension lamp designed by Luca Nichetto is reminiscent of music and iconic images in psychedelic works of art from the 1960s. The vortex motif decorating the diffuser is embellished by the timeless classicism of Bohemian crystal, which diffuses evocative atmospheres of light. Dynamic in both its many sizes and multiple compositions, *Jefferson's* elegance keeps up with the excellent performance of LED interior lighting.