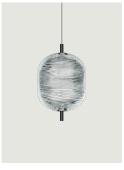

### Model Jefferson mini

The *Jefferson* suspension lamp designed by Luca Nichetto is reminiscent of music and iconic images in psychedelic works of art from the 1960s. The vortex motif decorating the diffuser is embellished by the timeless classicism of Bohemian crystal, which diffuses evocative atmospheres of light. Dynamic in both its many sizes and multiple compositions, *Jefferson's* elegance keeps up with the excellent performance of LED interior lighting.

#### Jefferson mini

LED 2700 K 3 W 450 Im 350 mA CRI 90 MacAdam 3-Step