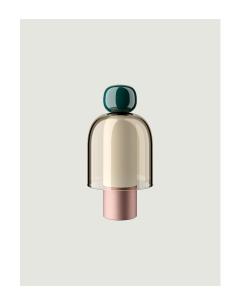

## Model Easy Peasy Kelp

With a strong personality and a sculptural form reminiscing the shape of bells, Easy Peasy is a set of portable and rechargeable table lamps, consisting of two rounded elements, a body and a knob. Made of blown glass, *Easy Peasy* allows for personal customisation of the living spaces. Its portability, different shapes and colours, and the *dim-to-warm* functionality of its light source allow users to connect, play and interact with the variable configuration options.