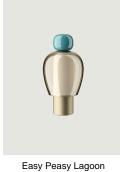

## Model Easy Peasy Kelp

With a strong personality and a sculptural form reminiscing the shape of bells, Easy Peasy is a set of portable and rechargeable table lamps, consisting of two rounded elements, a body and a knob. Made of blown glass, *Easy Peasy* allows for personal customisation of the living spaces. Its portability, different shapes and colours, and the *dim-to-warm* functionality of its light source allow users to connect, play and interact with the variable configuration options.

## Options of Easy Peasy

Easy Peasy Flamingo

Easy Peasy Chestnut