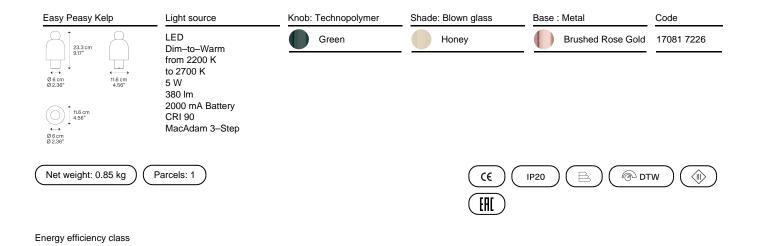

## LODES

Easy Peasy, *Design by* Luca Nichetto

## Model Easy Peasy Kelp

With a strong personality and a sculptural form reminiscing the shape of bells, Easy Peasy is a set of portable and rechargeable table lamps, consisting of two rounded elements, a body and a knob. Made of blown glass, *Easy Peasy* allows for personal customisation of the living spaces. Its portability, different shapes and colours, and the *dim-to-warm* functionality of its light source allow users to connect, play and interact with the variable configuration options.