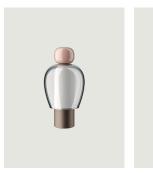

## LODES

Easy Peasy, *Design by* Luca Nichetto

## Model Easy Peasy Kelp

With a strong personality and a sculptural form reminiscing the shape of bells, Easy Peasy is a set of portable and rechargeable table lamps, consisting of two rounded elements, a body and a knob. Made of blown glass, *Easy Peasy* allows for personal customisation of the living spaces. Its portability, different shapes and colours, and the *dim-to-warm* functionality of its light source allow users to connect, play and interact with the variable configuration options.







## Ecodesign Regulation

The LED-only light source contained inthis fixture must only be replaced by the manufacturer, its support service or similarly qualified personnel.



## Options of Easy Peasy







Easy Peasy Flamingo

Easy Peasy Chestnut