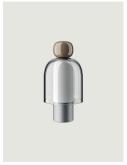

## Model Easy Peasy Kelp

With a strong personality and a sculptural form reminiscing the shape of bells, Easy Peasy is a set of portable and rechargeable table lamps, consisting of two rounded elements, a body and a knob. Made of blown glass, *Easy Peasy* allows for personal customisation of the living spaces. Its portability, different shapes and colours, and the *dim-to-warm* functionality of its light source allow users to connect, play and interact with the variable configuration options.

## Options of Easy Peasy

Easy Peasy Flamingo

Easy Peasy Chestnut