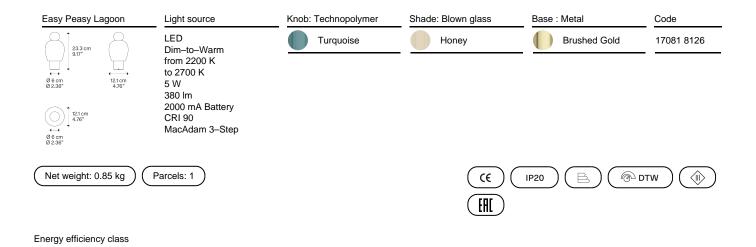

## Model Easy Peasy Lagoon

With a strong personality and a sculptural form reminiscing the shape of bells, Easy Peasy is a set of portable and rechargeable table lamps, consisting of two rounded elements, a body and a knob. Made of blown glass, *Easy Peasy* allows for personal customisation of the living spaces. Its portability, different shapes and colours, and the *dim-to-warm* functionality of its light source allow users to connect, play and interact with the variable configuration options.