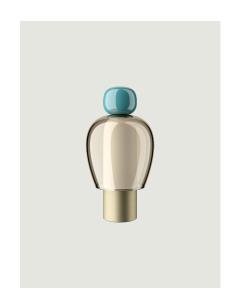

## Model Easy Peasy Lagoon

With a strong personality and a sculptural form reminiscing the shape of bells, Easy Peasy is a set of portable and rechargeable table lamps, consisting of two rounded elements, a body and a knob. Made of blown glass, *Easy Peasy* allows for personal customisation of the living spaces. Its portability, different shapes and colours, and the *dim-to-warm* functionality of its light source allow users to connect, play and interact with the variable configuration options.