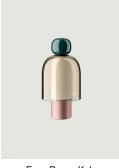

## Model Easy Peasy Lagoon

With a strong personality and a sculptural form reminiscing the shape of bells, Easy Peasy is a set of portable and rechargeable table lamps, consisting of two rounded elements, a body and a knob. Made of blown glass, *Easy Peasy* allows for personal customisation of the living spaces. Its portability, different shapes and colours, and the *dim-to-warm* functionality of its light source allow users to connect, play and interact with the variable configuration options.

## Options of Easy Peasy

Easy Peasy Flamingo

Easy Peasy Kelp

Easy Peasy Chestnut