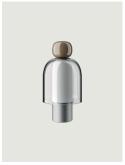

## Model Easy Peasy Lagoon

With a strong personality and a sculptural form reminiscing the shape of bells, Easy Peasy is a set of portable and rechargeable table lamps, consisting of two rounded elements, a body and a knob. Made of blown glass, *Easy Peasy* allows for personal customisation of the living spaces. Its portability, different shapes and colours, and the *dim-to-warm* functionality of its light source allow users to connect, play and interact with the variable configuration options.

## Options of Easy Peasy

Easy Peasy Flamingo

Easy Peasy Kelp

Easy Peasy Chestnut