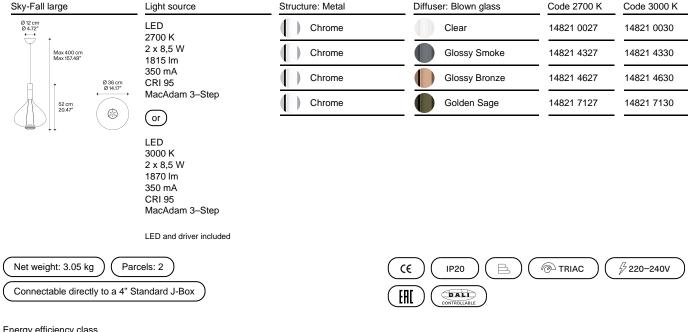

## Model Sky-Fall large

In Sky-Fall, the traditional glass processing techniques embrace the most advanced LED technologies. The shape of Sky-Fall captures the imagination in its reminiscence of ancient decanters in precious blown glass. Its function amazes thanks to the innovative double LED source that diffuses direct and indirect light. Available in two sizes and in four finishes, and in 2700 or 3000 K\* light colour temperature versions, Sky-Fall decorates both when it is on and when it is off. Now added to the family is the new Sky-Fall Round: a further variant featuring a spherically shaped diffuser available in two sizes and four finishes, including the new, precious golden sage. The new finish also extends to Sky-Fall in both sizes.

\* North America: 2700k only

Energy efficiency class