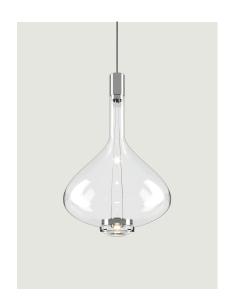

## Model Sky-Fall large

In Sky-Fall, the traditional glass processing techniques embrace the most advanced LED technologies. The shape of Sky-Fall captures the imagination in its reminiscence of ancient decanters in precious blown glass. Its function amazes thanks to the innovative double LED source that diffuses direct and indirect light. Available in two sizes and in four finishes, and in 2700 or 3000 K\* light colour temperature versions, Sky-Fall decorates both when it is on and when it is off. Now added to the family is the new Sky-Fall Round: a further variant featuring a spherically shaped diffuser available in two sizes and four finishes, including the new, precious golden sage. The new finish also extends to Sky-Fall in both sizes.