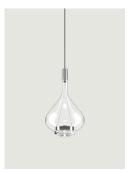

## Model Sky-Fall large

In Sky-Fall, the traditional glass processing techniques embrace the most advanced LED technologies. The shape of Sky-Fall captures the imagination in its reminiscence of ancient decanters in precious blown glass. Its function amazes thanks to the innovative double LED source that diffuses direct and indirect light. Available in two sizes and in four finishes, and in 2700 or 3000 K\* light colour temperature versions, Sky-Fall decorates both when it is on and when it is off. Now added to the family is the new Sky-Fall Round: a further variant featuring a spherically shaped diffuser available in two sizes and four finishes, including the new, precious golden sage. The new finish also extends to Sky-Fall in both sizes.

## Options of Sky-Fall

Sky-Fall medium