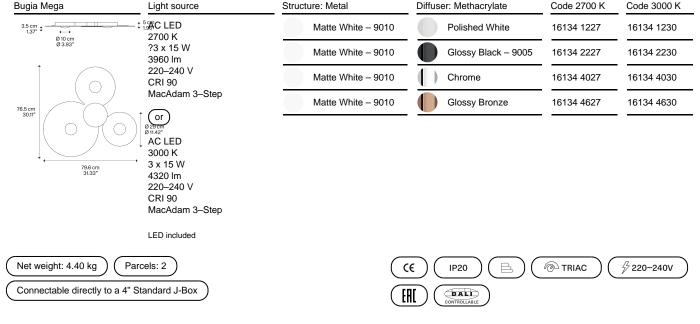

#### Bugia Mega

AC LED 2700 K 270 x 15 W 3960 lm 220-240 V CRI 90 MacAdam 3-Step

#### Photometric data

AC LED 3000 K 3 x 15 W 4320 Im 220-240 V CRI 90 MacAdam 3-Step