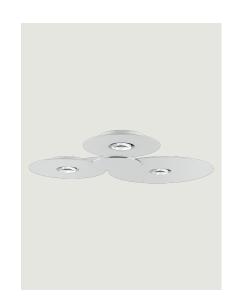

### Model Bugia Mega

Round, compact forms featuring elegant finishes with a centre that shines like a precious stone. Once lit up, Bugia amazes with the unexpected effect of its light. A surprising and harmonious balance between direct and indirect light, diffused both downward and up toward the ceiling. A rich family of ceiling lights, in *Single, Double, Triple* and now also *Mega* versions.