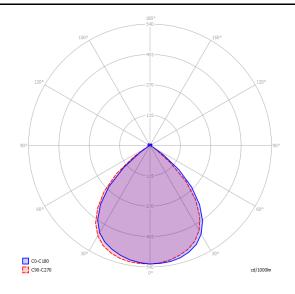

#### Photometric data

AC LED 3000 K 3 x 15 W 4320 Im 220-240 V CRI 90 MacAdam 3-Step