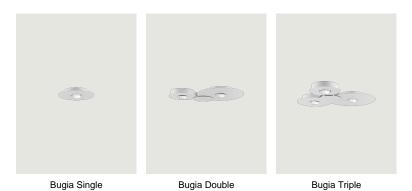

### Model Bugia Mega

Round, compact forms featuring elegant finishes with a centre that shines like a precious stone. Once lit up, Bugia amazes with the unexpected effect of its light. A surprising and harmonious balance between direct and indirect light, diffused both downward and up toward the ceiling. A rich family of ceiling lights, in *Single, Double, Triple* and now also *Mega* versions.

### Options of Bugia