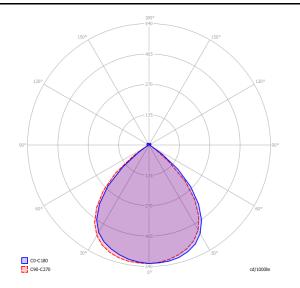

#### Photometric data

AC LED 3000 K 3 x 15 W 4320 Im 220-240 V CRI 90 MacAdam 3-Step