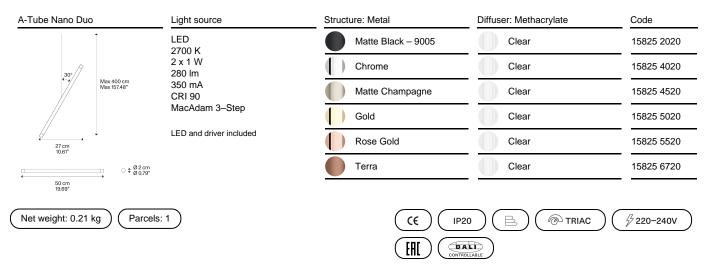

# LODES

A-Tube Nano Duo, *Design by* Studio Italia Design

# Model A-Tube Nano Duo

Precious pins suspended from a thin cable, like magic lights floating in the space. A–Tube Nano Duo is an offshoot of *A–Tube Nano* with an LED light source on both ends of its thin metal body. A lightweight and linear lamp available in six finishes, including the new Terra, which allows to create evocative and playful cluster compositions.





Energy efficiency class



#### **Ecodesign Regulation**

The LED-only light source contained in this fixture must only be replaced by the manufacturer, its support service or similarly qualified personnel.



The LED driver contained in this fixture must only be replaced by the manufacturer, its support service or similarly qualified personnel.



Cluster suspension lamps must be installed on a canopy: find out more on lodes.com/en/canopies

## A-Tube Nano Duo

LED 2700 K 2 x 1 W 280 lm 350 mA CRI 90 MacAdam 3-Step

## Photometric data