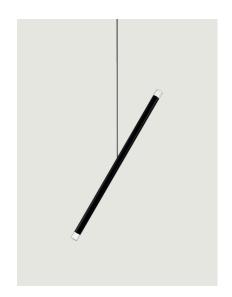

# Model A-Tube Nano Duo

Precious pins suspended from a thin cable, like magic lights floating in the space. A–Tube Nano Duo is an offshoot of *A–Tube Nano* with an LED light source on both ends of its thin metal body. A lightweight and linear lamp available in six finishes, including the new Terra, which allows to create evocative and playful cluster compositions.

## A-Tube Nano Duo

LED 2700 K 2 x 1 W 280 lm 350 mA CRI 90 MacAdam 3-Step