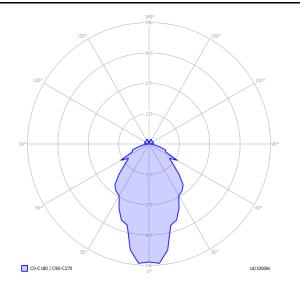

#### A-Tube Nano medium

LED 2700 K 3W / 450 Im 350 mA CRI 90 MacAdam 3-Step

#### Photometric data

LED 3000 K 3W / 480 Im 350 mA CRI 90 MacAdam 3-Step