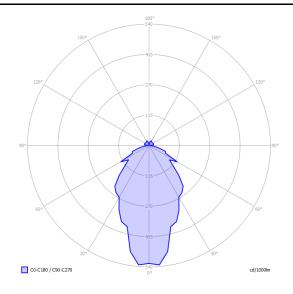

#### A-Tube Nano medium

LED 2700 K 3W / 450 Im 350 mA CRI 90 MacAdam 3-Step

#### Photometric data

LED 3000 K 3W / 480 Im 350 mA CRI 90 MacAdam 3-Step