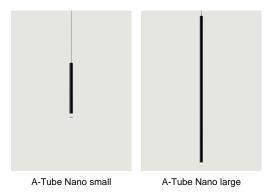

### Model A-Tube Nano medium

*A-Tube Nano* is a suspension lamps which interprets light in its simplest form by creating a thin luminous line in the living spaces. At the lower end of the lightweight aluminium structure, a transparent methacrylate diffuser houses an LED module whose light creates a soft, welcoming atmosphere. The three sizes and seven statement finishes allow to create clusters of evocative lighting. Black cable version is also available.

### Options of A-Tube Nano