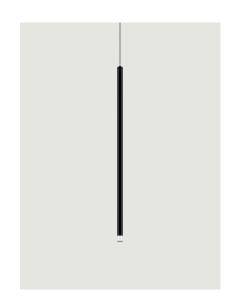

### Model A-Tube Nano medium

*A-Tube Nano* is a suspension lamps which interprets light in its simplest form by creating a thin luminous line in the living spaces. At the lower end of the lightweight aluminium structure, a transparent methacrylate diffuser houses an LED module whose light creates a soft, welcoming atmosphere. The three sizes and seven statement finishes allow to create clusters of evocative lighting. Black cable version is also available.

The simple, linear, pin-like look of the *A-Tube Nano* suspension light is also highly sophisticated and effective. The lightweight aluminium structure with a 2 cm diameter delicately defines the atmosphere of the room in which it is featured. The small methacrylate diffuser highlights the linear look and lets the light create an accent in the living space.