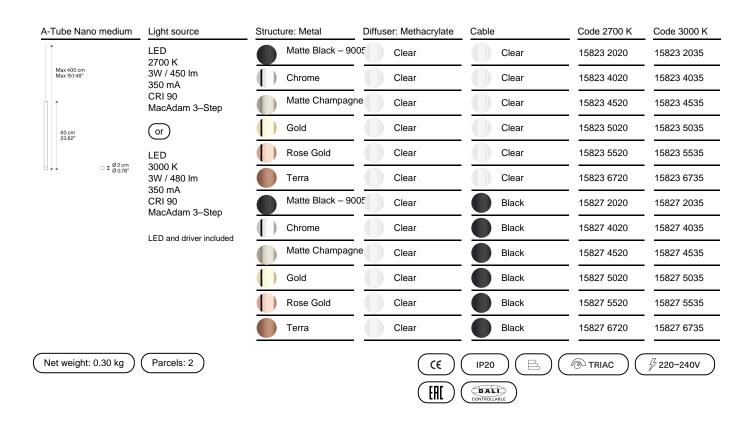

### Model A-Tube Nano medium

*A-Tube Nano* is a suspension lamps which interprets light in its simplest form by creating a thin luminous line in the living spaces. At the lower end of the lightweight aluminium structure, a transparent methacrylate diffuser houses an LED module whose light creates a soft, welcoming atmosphere. The three sizes and seven statement finishes allow to create clusters of evocative lighting. Black cable version is also available.

#### A-Tube Nano medium

LED 2700 K 3W / 450 Im 350 mA CRI 90 MacAdam 3-Step

#### Photometric data

LED 3000 K 3W / 480 Im 350 mA CRI 90 MacAdam 3-Step

### Options of A-Tube Nano